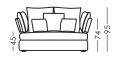

## **Measures**

Width: 175cm Heigth: 95cm Depth: 130cm Seat heigth: 45cm Arm heigth: 74cm Back heigth: 74cm Depth open: -cm