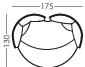

## **Measures**

Width: 175cm Heigth: 95cm Depth: 130cm Seat heigth: 45cm Arm heigth: 74cm Back heigth: 74cm Depth open: -cm