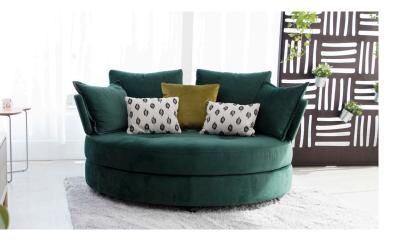

## **Measures**

Width: 175cm Heigth: 95cm Depth: 130cm Seat heigth: 45cm Arm heigth: 74cm Back heigth: 74cm Depth open: -cm